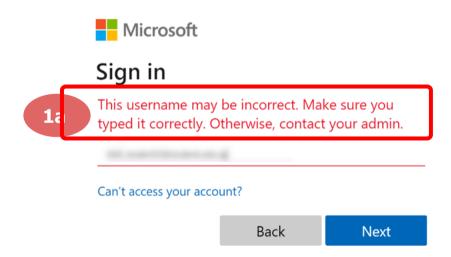

#### Error 1(a) (During Microsoft Sign In):

An error message will be shown when you sign in with the wrong email address.

### **Solution:**

For **issue 1a**, please check that you have keyed in the correct email address without missing letters or numbers.

If the issue still occurs, please report it to your teacher or school's MIMS Student Administrator (SA) and they will log a case with SSOE Service Desk if necessary.