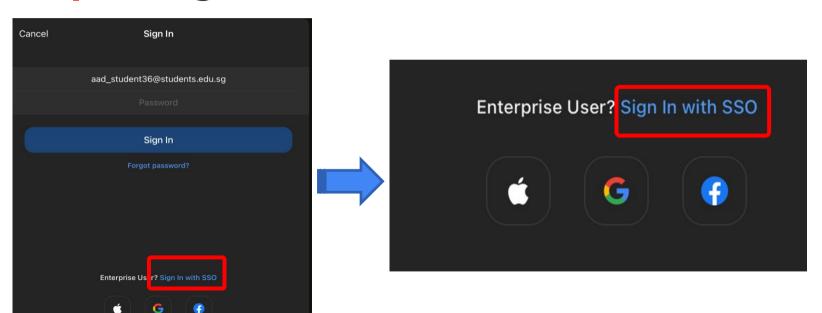

--|--|
| Sign in                    |      |      |   |  |
|                            |      |      |   |  |
| Can't access your account? |      |      |   |  |
|                            | Back | Next | b |  |



### 02

### Step 5b:

Type in your password and Click on 'Sign in'.





### Step 5c:

### 02

Check the box 'Don't show this again' and Click on 'Yes'.



#### Stay signed in?

Do this to reduce the number of times you are asked to sign in.





### Step 6:

### Click on 'Open zoom.us'.







### Once you have reached this screen, you are done!



### 03 Accessing Zoom through the Mobile/Tablet App





### Step 1:

Tap on the Zoom icon on your screen.





### 03

### Step 2:

Tap on 'Sign in' at the bottom of your screen.





### Step 3:

### Tap on 'Sign in with SSO'.





### Step 4:

**Type** in **'students-edu-sg'** and **Tap 'Go'** on your keyboard.





### <u>03</u>

### Step 5a:

Type in your Student iCON email address and Tap on 'Next'.

| Sign in                    | Microsoft             |        |  |
|----------------------------|-----------------------|--------|--|
| Can't access your account? | Sign in               |        |  |
| Can't access your account? |                       |        |  |
| Call Laccess your account? | Can't access your acc | count? |  |





### Step 5b:

Type in your password and Tap on 'Sign in'.





### Step 5c:



Check the box 'Don't show this again' and Tap on 'Yes'.







### Step 6:

Tap 'Open'.

Open this page in "Zoom"?

Cancel Open







Once you have reached this screen, you are done!

### 04 (Annex) *