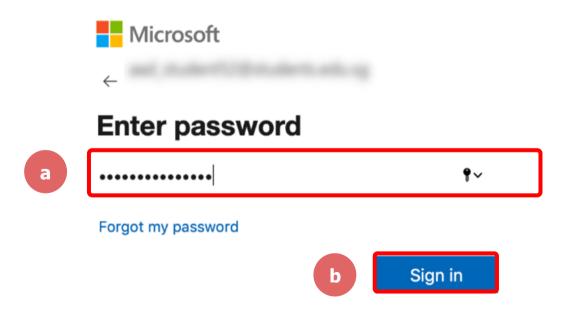

-----------------------|
| Email               |              |    | ٩ | Sign In with SSO      |
| Password            | Forgot?      | or | G | Sign In with Google   |
| ✓ Keep me signed in | Sign In      |    | f | Sign In with Facebook |





### Step 4:

Type in 'students-edu-sg' and Click on 'Continue'.

#### Sign In with SSO







### Step 5a:

Type in your Student iCON email address and Click on 'Next'.

| Microsoft                  |      |      |   |  |
|----------------------------|------|------|---|--|
| Sign in                    |      |      |   |  |
|                            |      |      |   |  |
| Can't access your account? |      |      |   |  |
|                            | Back | Next | b |  |



### 02

### Step 5b:

Type in your password and Click on 'Sign in'.





### Step 5c:

### 02

Check the box 'Don't show this again' and Click on 'Yes'.



#### Stay signed in?

Do this to reduce the number of times you are asked to sign in.





### Step 6:

### Click on 'Open zoom.us'.







### Once you have reached this screen, you are done!



### 03 Accessing Zoom through the Mobile/Tablet App





### Step 1:

Tap on the Zoom icon on your screen.





### 03

### Step 2:

Tap on 'Sign in' at the bottom of your screen.





### Step 3:

### Tap on 'Sign in with SSO'.





### Step 4:

**Type** in **'students-edu-sg'** and **Tap 'Go'** on your keyboard.





### <u>03</u>

### Step 5a:

Type in your Student iCON email address and Tap on 'Next'.

| Sign in                    | Microsoft             |        |  |
|----------------------------|----------