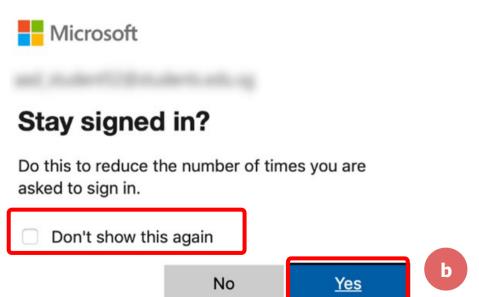

icon on your screen.





### 03

### Step 2:

Tap on 'Sign in' at the bottom of your screen.





### Step 3:

### Tap on 'Sign in with SSO'.





### Step 4:

**Type** in **'students-edu-sg'** and **Tap 'Go'** on your keyboard.





### <u>03</u>

### Step 5a:

Type in your Student iCON email address and Tap on 'Next'.

| Sign in                    | Microsoft             |        |  |
|----------------------------|-----------------------|--------|--|
| Can't access your account? | Sign in               |        |  |
| Can't access your account? |                       |        |  |
| Call Laccess your account? | Can't access your acc | count? |  |





### Step 5b:

Type in your password and Tap on 'Sign in'.





### Step 5c:



Check the box 'Don't show this again' and Tap on 'Yes'.







### Step 6:

Tap 'Open'.

Open this page in "Zoom"?

Cancel Open







Once you have reached this screen, you are done!

### 04 (Annex) **Troubleshooting** Instructions



### \*Applicable to Browser, Desktop App and Mobile/Tablet App)

### <u>04</u>

#### Error 1(a) (During Microsoft Sign In):

An error message will be shown when you sign in with the wrong email address.



### **Solution:**

For **issue 1a**, please check that you have keyed in the correct email address without missing letters or numbers.

If the issue still occurs, please report it to your teacher or school's MIMS Student Administrator (SA) and they will log a case with SSOE Service Desk if necessary.



<u>04</u>

#### \*Applicable to Browser, Desktop App and Mobile/Tablet App)

#### Error 1(b) & 1(c) (During Mi