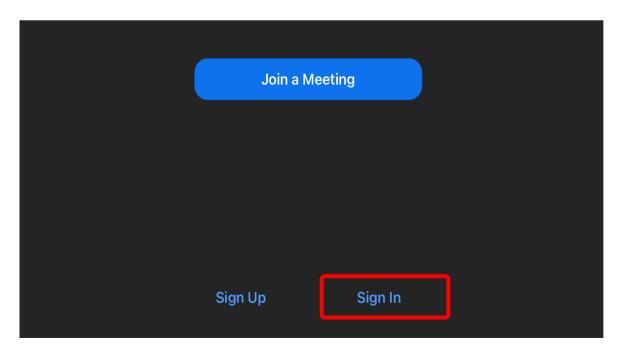

|
|----------------------------|------|------|---|--|
| Sign in                    |      |      |   |  |
|                            |      |      |   |  |
| Can't access your account? |      |      |   |  |
|                            | Back | Next | b |  |



### 02

### Step 5b:

Type in your password and Click on 'Sign in'.





### Step 5c:

### 02

Check the box 'Don't show this again' and Click on 'Yes'.



#### Stay signed in?

Do this to reduce the number of times you are asked to sign in.





### Step 6:

### Click on 'Open zoom.us'.







### Once you have reached this screen, you are done!



### 03 Accessing Zoom through the Mobile/Tablet App





### Step 1:

Tap on the Zoom icon on your screen.





### 03

### Step 2:

Tap on 'Sign in' at the bottom of your screen.





### Step 3:

### Tap on 'Sign in with SSO'.





### Step 4:

**Type** in **'students-edu-sg'** and **Tap 'Go'** on your keyboard.





### <u>03</u>

### Step 5a:

Type in your Student iCON email address and Tap on 'Next'.

| Sign in                    | Microsoft             |        |  |
|----------------------------|-----------------------|--------|--|
| Can't access your account? | Sign in               |        |  |
| Can't access your account? |                       |        |  |
| Call Laccess your account? | Can't access your acc | count? |  |





### Step 5b:

Type in your password and Tap on 'Sign in'.





### Step 5c:



Check the box 'Don't show this again' and Tap on 'Yes'.







### Step 6:

Tap 'Open'.

Open this page in "Zoom"?

Cancel Open







Once you have rea