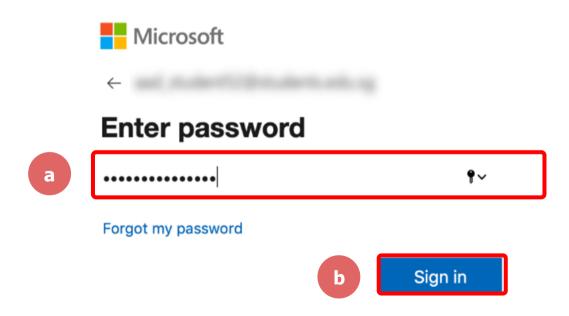

cessing Zoom through the Mobile/Tablet App





### Step 1:

Tap on the Zoom icon on your screen.





### 03

### Step 2:

Tap on 'Sign in' at the bottom of your screen.





### Step 3:

### Tap on 'Sign in with SSO'.





### Step 4:

**Type** in **'students-edu-sg'** and **Tap 'Go'** on your keyboard.





### <u>03</u>

### Step 5a:

Type in your Student iCON email address and Tap on 'Next'.

| Sign in                    | Microsoft             |        |  |
|----------------------------|-----------------------|--------|--|
| Can't access your account? | Sign in               |        |  |
| Can't access your account? |                       |        |  |
| Call Laccess your account? | Can't access your acc | count? |  |





### Step 5b:

Type in your password and Tap on 'Sign in'.





### Step 5c:



Check the box 'Don't show this again' and Tap on 'Yes'.







### Step 6:

Tap 'Open'.

Open this page in "Zoom"?

Cancel Open







Once you have reached this screen, you are done!

### 04 (Annex) **Troubleshooting** Instructions



### \*Applicable to Browser, Desktop App and Mobile/Tablet App)

### <u>04</u>

#### Error 1(a) (During Microsoft Sign In):

An error message will be shown when you sign in with the wrong email address.



### **Solution:**

For **issue 1a**, please check that you have keyed in the correct email address without missing letters or numbers.

If the issue still occurs, please report it to your teacher or school's MIMS Student Administrator (SA) and they will log a case with SSOE Service Desk if necessary.



<u>04</u>

#### \*Applicable to B