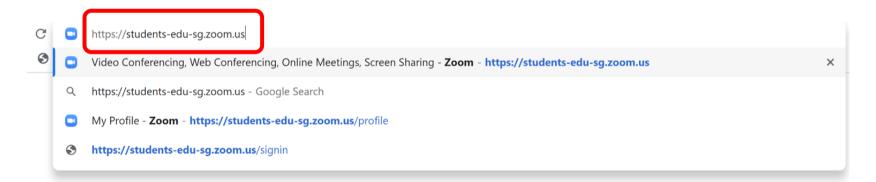

### Student ZOOM Account

Onboarding Guide v1.0 | 31 Aug 2021



### **Note to Students:**

Please proceed only if your parents/guardians have given their consent to your use of Zoom.



# Table of Content This deck consist of:

| 01 Accessing Zoom with Browser                  | 04 |
|-------------------------------------------------|----|
| 02 Accessing Zoom through the Desktop App       | 12 |
| O3 Accessing Zoom through the Mobile/Tablet App | 22 |
| 04 (Annex) Troubleshooting Instructions         | 32 |

# 01 Accessing Zoom with Browser

### Step 1:

### Click on any of the browsers.







Safari



### Step 2:

### Type 'https://students-edu-sg.zoom.us' into the address bar.



### Step 3: Click on 'Sign In'.





### Step 4a:

Type in your Student iCON email address and Click on 'Next'.

|   | Microsoft              |       |      |                     |
|---|------------------------|-------|------|---------------------|
|   | Sign in                |       |      |                     |
| a |                        |       |      |                     |
|   | Can't access your acco | ount? |      | $\overline{\gamma}$ |
|   |                        | Back  | Next | b                   |
|   |                        |       |      | ノ                   |



### 01

### Step 4b:

Type in your password and Click on 'Sign in'.





### 01

### Step 4c:

Check the box 'Don't show this again' and Click on 'Yes'.



#### Once you have reached this screen, you are do