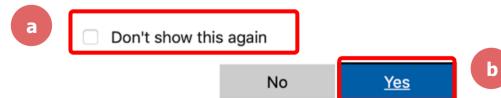

eep me signed in | Sign In      |    | f | Sign In with Facebook |





### Step 4:

Type in 'students-edu-sg' and Click on 'Continue'.

#### Sign In with SSO







### Step 5a:

Type in your Student iCON email address and Click on 'Next'.

| Microsoft                  |      |      |   |  |
|----------------------------|------|------|---|--|
| Sign in                    |      |      |   |  |
|                            |      |      |   |  |
| Can't access your account? |      |      |   |  |
|                            | Back | Next | b |  |



### 02

### Step 5b:

Type in your password and Click on 'Sign in'.





### Step 5c:

### 02

Check the box 'Don't show this again' and Click on 'Yes'.



#### Stay signed in?

Do this to reduce the number of times you are asked to sign in.





### Step 6:

### Click on 'Open zoom.us'.







### Once you have reached this screen, you are done!



### 03 Accessing Zoom through the Mobile/Tablet App





### Step 1:

Tap on the Zoom icon on your screen.





### 03

### Step 2:

Tap on 'Sign in' at the bottom of your screen.





### Step 3:

### Tap on 'Sign in with SSO'.





### Step 4:

**Type** in **'students-edu-sg'** and **Tap 'Go'** on your keyboard.





### <u>03</u>

### Step 5a:

Type in your Student iCON email address and Tap on 'Next'.

| Sign in                    | Microsoft             |        |  |
|----------------------------|-----------------------|--------|--|
| Can't access your account? | Sign in               |        |  |
| Can't access your account? |                       |        |  |
| Call Lacces