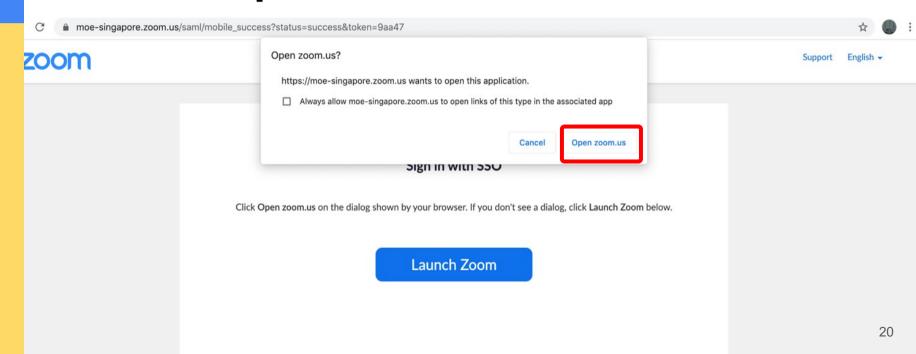

In with Facebook |





### Step 4:

Type in 'students-edu-sg' and Click on 'Continue'.

#### Sign In with SSO







### Step 5a:

Type in your Student iCON email address and Click on 'Next'.

| Microsoft                  |      |      |   |  |
|----------------------------|------|------|---|--|
| Sign in                    |      |      |   |  |
|                            |      |      |   |  |
| Can't access your account? |      |      |   |  |
|                            | Back | Next | b |  |



### 02

### Step 5b:

Type in your password and Click on 'Sign in'.





### Step 5c:

### 02

Check the box 'Don't show this again' and Click on 'Yes'.



#### Stay signed in?

Do this to reduce the number of times you are asked to sign in.





### Step 6:

### Click on 'Open zoom.us'.







### Once you have reached this screen, you are done!



### 03 Accessing Zoom through the Mobile/Tablet App





### Step 1:

Tap on the Zoom icon on your screen.





### 03

### Step 2:

Tap on 'Sign in' at the bottom of your screen.





### Step 3:

### Tap on 'Sign in with SSO'.





### Step 4:

**Type** in **'students-edu-sg'** and **Tap 'Go'** on your keyboard.





### <u>03</u>

### Step 5a:

Type in your Student iCON email address and Tap on 'Next'.

| Sign in                    | Microsoft             |        |  |
|----------------------------|-----------------------|--------|--|
| Can't access your account? | Sign in               |        |  |
| Can't access your account? |                       |        |  |
| Call Laccess your account? | Can't access your acc | count