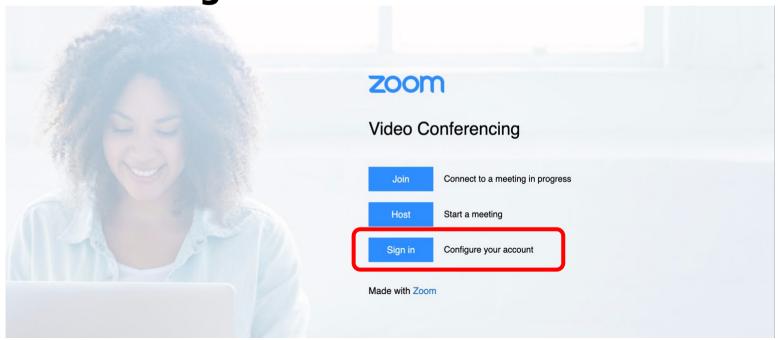

### Student ZOOM Account

Onboarding Guide v1.0 | 31 Aug 2021



### **Note to Students:**

Please proceed only if your parents/guardians have given their consent to your use of Zoom.



# Table of Content This deck consist of:

| 01 Accessing Zoom with Browser                  | 04 |
|-------------------------------------------------|----|
| 02 Accessing Zoom through the Desktop App       | 12 |
| O3 Accessing Zoom through the Mobile/Tablet App | 22 |
| 04 (Annex) Troubleshooting Instructions         | 32 |

# 01 Accessing Zoom with Browser

### Step 1:

### Click on any of the browsers.







Safari



### Step 2:

### Type 'https://students-edu-sg.zoom.us' into the address bar.



### Step 3: Click on 'Sign In'.





### Step 4a:

Type in your Student iCON email address and Click on 'Next'.

|   | Microsoft              |       |      |                     |
|---|------------------------|-------|------|---------------------|
|   | Sign in                |       |      |                     |
| a |                        |       |      |                     |
|   | Can't access your acco | ount? |      | $\overline{\gamma}$ |
|   |                        | Back  | Next | b                   |
|   |                        |       |      | ノ                   |



### 01

### Step 4b:

Type in your password and Click on 'Sign in'.





### 01

### Step 4c:

Check the box 'Don't show this again' and Click on 'Yes'.



#### Once you have reached this screen, you are done!



### 02 Accessing Zoom throug