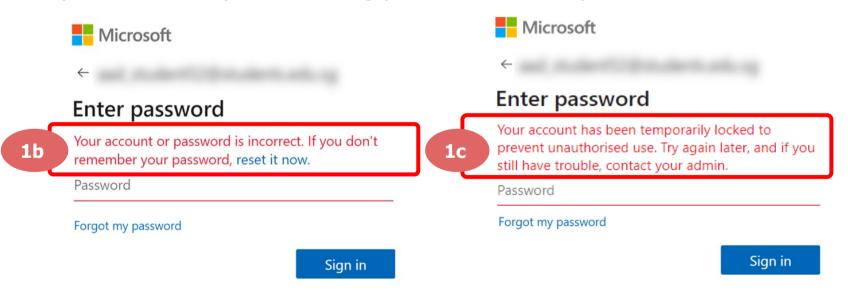

#### Error 1(b) & 1(c) (During Microsoft Sign In):

An error message will be shown when you sign in with the wrong password or key in the wrong password too many times.

### **Solution:**

For **issue 1b**, please check that you have entered the correct password without missing letters or numbers. If the issue still occurs, please approach your teacher or school's MIMS Student Administrator (SA) to reset your password.

For issue 1c and other password-related issues like forgot password or inactive account, please approach your teacher or school's MIMS Student Administrator (SA) to reset your password.