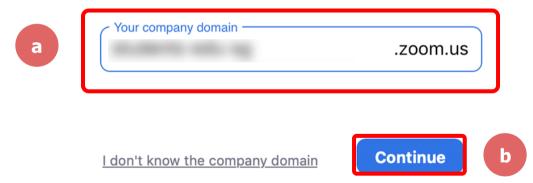

lick on 'Yes'.



#### Once you have reached this screen, you are done!



### 02 Accessing Zoom through the Desktop App



#### Step 1:

Click on the **Zoom icon** at the **bottom** or **right hand corner** of your screen.





### Step 2:

Click on 'Sign In'.



Join a Meeting

Sign In



### 02

### Step 3:

### Click on 'Sign In with SSO'.

| Sign In             | Sign Up Free |    |   |                       |
|---------------------|--------------|----|---|-----------------------|
| Email               |              |    | ٩ | Sign In with SSO      |
| Password            | Forgot?      | or | G | Sign In with Google   |
| ✓ Keep me signed in | Sign In      |    | f | Sign In with Facebook |





### Step 4:

Type in 'students-edu-sg' and Click on 'Continue'.

#### Sign In with SSO







### Step 5a:

Type in your Student iCON email address and Click on 'Next'.

| Microsoft                  |      |      |   |  |
|----------------------------|------|------|---|--|
| Sign in                    |      |      |   |  |
|                            |      |      |   |  |
| Can't access your account? |      |      |   |  |
|                            | Back | Next | b |  |



### 02

### Step 5b:

Type in your password and Click on 'Sign in'.





### Step 5c:

### 02

Check the box 'Don't show this again' and Click on 'Yes'.



#### Stay signed in?

Do this to reduce the number of times you are asked to sign in.





### Step 6:

### Click on 'Open zoom.us'.







### Once you have reached this screen, you are done!



### 03 Accessing Zoom through the Mobile/Tablet App