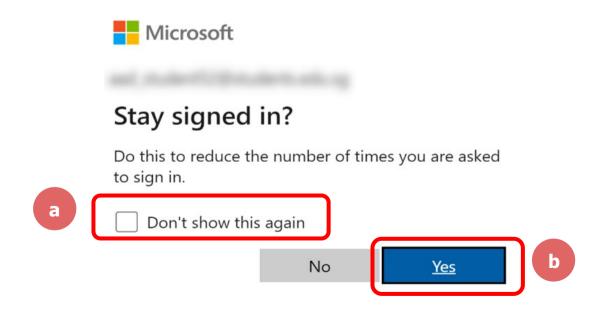

s://students-edu-sg.zoom.us' into the address bar.



### Step 3: Click on 'Sign In'.





### Step 4a:

Type in your Student iCON email address and Click on 'Next'.

|   | Microsoft              |       |      |                     |
|---|------------------------|-------|------|---------------------|
|   | Sign in                |       |      |                     |
| a |                        |       |      |                     |
|   | Can't access your acco | ount? |      | $\overline{\gamma}$ |
|   |                        | Back  | Next | b                   |
|   |                        |       |      | ノ                   |



### 01

### Step 4b:

Type in your password and Click on 'Sign in'.





### 01

### Step 4c:

Check the box 'Don't show this again' and Click on 'Yes'.



#### Once you have reached this screen, you are done!



### 02 Accessing Zoom through the Desktop App



#### Step 1:

Click on the **Zoom icon** at the **bottom** or **right hand corner** of your screen.





### Step 2:

Click on 'Sign In'.



Join a Meeting

Sign In



### 02

### Step 3:

### Click on 'Sign In with SSO'.

| Sign In             | Sign Up Free |    |   |                       |
|---------------------|--------------|----|---|-----------------------|
| Email               |              |    | ٩ | Sign In with SSO      |
| Password            | Forgot?      | or | G | Sign In with Google   |
| ✓ Keep me signed in | Sign In      |    | f | Sign In with Facebook |





### Step 4:

Type in 'students-edu-sg' and Click on 'Continue'.

#### Sign In with SSO







### Step 5