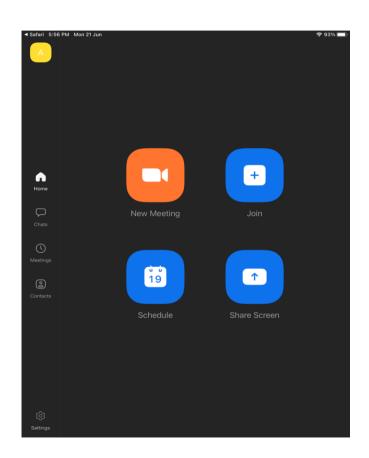

m of your screen.





### Step 3:

### Tap on 'Sign in with SSO'.





### Step 4:

**Type** in **'students-edu-sg'** and **Tap 'Go'** on your keyboard.





### <u>03</u>

### Step 5a:

Type in your Student iCON email address and Tap on 'Next'.

| Sign in                    | Microsoft             |        |  |
|----------------------------|-----------------------|--------|--|
| Can't access your account? | Sign in               |        |  |
| Can't access your account? |                       |        |  |
| Call Laccess your account? | Can't access your acc | count? |  |





### Step 5b:

Type in your password and Tap on 'Sign in'.





### Step 5c:



Check the box 'Don't show this again' and Tap on 'Yes'.







### Step 6:

Tap 'Open'.

Open this page in "Zoom"?

Cancel Open







Once you have reached this screen, you are done!

### 04 (Annex) **Troubleshooting** Instructions



### \*Applicable to Browser, Desktop App and Mobile/Tablet App)

### <u>04</u>

#### Error 1(a) (During Microsoft Sign In):

An error message will be shown when you sign in with the wrong email address.



### **Solution:**

For **issue 1a**, please check that you have keyed in the correct email address without missing letters or numbers.

If the issue still occurs, please report it to your teacher or school's MIMS Student Administrator (SA) and they will log a case with SSOE Service Desk if necessary.



<u>04</u>

#### \*Applicable to Browser, Desktop App and Mobile/Tablet App)

#### Error 1(b) & 1(c) (During Microsoft Sign In):

An error message will be shown when you sign in with the