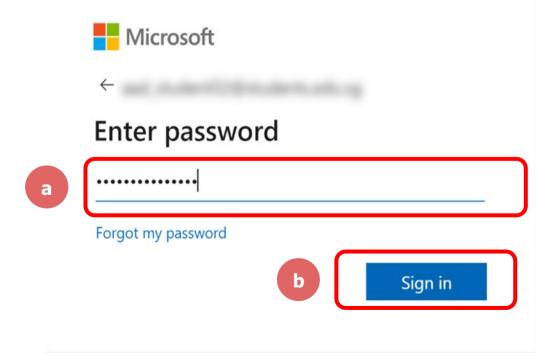

ep 1:

### Click on any of the browsers.







Safari



### Step 2:

### Type 'https://students-edu-sg.zoom.us' into the address bar.



### Step 3: Click on 'Sign In'.





### Step 4a:

Type in your Student iCON email address and Click on 'Next'.

|   | Microsoft              |       |      |                     |
|---|------------------------|-------|------|---------------------|
|   | Sign in                |       |      |                     |
| a |                        |       |      |                     |
|   | Can't access your acco | ount? |      | $\overline{\gamma}$ |
|   |                        | Back  | Next | b                   |
|   |                        |       |      | ノ                   |



### 01

### Step 4b:

Type in your password and Click on 'Sign in'.





### 01

### Step 4c:

Check the box 'Don't show this again' and Click on 'Yes'.



#### Once you have reached this screen, you are done!



### 02 Accessing Zoom through the Desktop App



#### Step 1:

Click on the **Zoom icon** at the **bottom** or **right hand corner** of your screen.





### Step 2:

Click on 'Sign In'.



Join a Meeting

Sign In



### 02

### Step 3:

### Click on 'Sign In with SSO'.

| Sign In             | Sign Up Free |    |   |                       |
|---------------------|--------------|----|---|-----------------------|
| Email               |              |    | ٩ | Sign In with SSO      |
| Password            | Forgot?      | or | G | Sign In with Google   |
| ✓ Keep me signed in | Sign In      |    | f | Sign In with Facebook |





### Step 4:

Type i