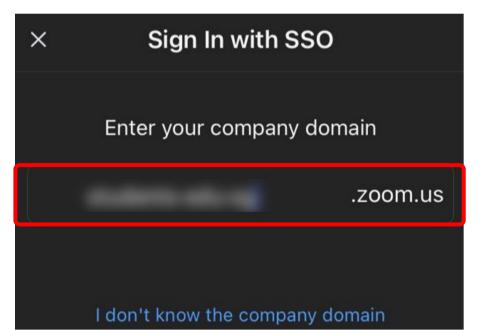

### Step 4:

**Type** in **'students-edu-sg'** and **Tap 'Go'** on your keyboard.

### <u>03</u>